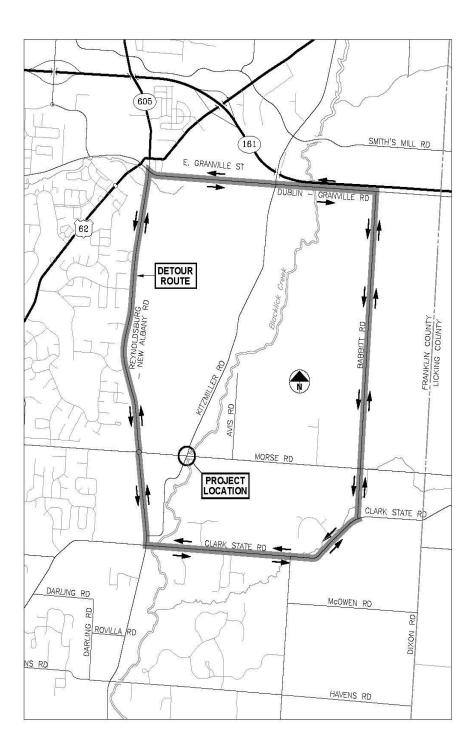

## The Intersection of Morse Road and Kitzmiller Road to be Closed for Roundabout Construction and Replacement of Bridge Over Blacklick Creek

Approximate Closure Dates: June 3, 2019, for 120 days, weather permitting.

Location: The Intersection of Morse Road and Kitzmiller Road

Last address North of closure: 3900 Kitzmiller Road

Last address South of closure: 3752 Kitzmiller Road

Last address West of closure: 7000 Morse Road

Last address East of closure: 7130 Morse Road

Type of Work: Roundabout Construction and Bridge Replacement.

Traffic Maintenance: See attached sheet for detour details.

Work Provider: Double Z Construction Co.